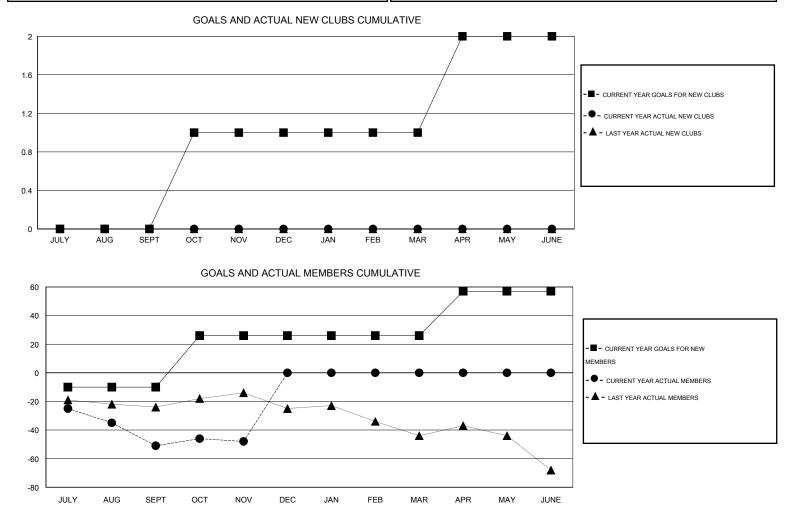

## LOCATION NEW HAMPSHIRE

GMT CA 1

|                              |                  | Clubs            |                  |                  |                              |                       | Members                             |                    |                  |
|------------------------------|------------------|------------------|------------------|------------------|------------------------------|-----------------------|-------------------------------------|--------------------|------------------|
|                              | RESUL            | TS FOR 2015-2016 |                  |                  |                              | RESULTS FOR 2015-2016 |                                     |                    |                  |
| QUARTER                      | NEW CLUB<br>GOAL | NEW CLUBS        | DROPPED<br>CLUBS | NET<br>GAIN/LOSS | QUARTER                      | NEW MEMBER<br>GOAL    | CHARTER AND<br>NEW MEMBERS<br>ADDED | DROPPED<br>MEMBERS | NET<br>GAIN/LOSS |
| JULY/AUG/SEPT<br>OCT/NOV/DEC | 0<br>1           | 0<br>0           | 0<br>1           | 0<br>-1          | JULY/AUG/SEPT<br>OCT/NOV/DEC | -10<br>36             | 18<br>23                            | 69<br>20           | -51<br>3         |
| JAN/FEB/MAR<br>APR/MAY/JUNE  | 0<br>1           | 0<br>0           | 0<br>0           | 0<br>0           | JAN/FEB/MAR<br>APR/MAY/JUNE  | 0<br>31               | 0<br>0                              | 0<br>0             | 0<br>0           |